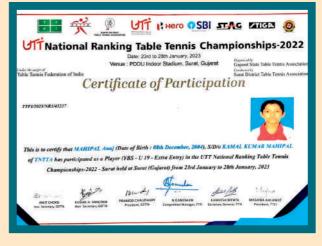

Anuj Mahipal (2212147) of firstyear B.Com (F&A) B received a Certificate of Participation at the UTT National Ranking Table Tennis Championships. The Gujarat Table Tennis Association organised the event during 23-28 January 2023 as part of the Table Tennis Federation of India.