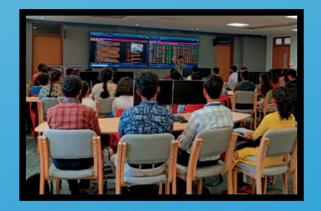

#### **Bloomberg Sessions**

First-year B.Com (F&A) A and B section students participated in the 'Financial Analysis' Orientation at the futuristic Bloomberg Lab in the Research and Development Block on 24 January 2023 and 28 January 2023, respectively. Mr Yugantar and Ms Aneeta explained the salient features of Bloomberg and the courses offered through the software. The lab has curated courses for curious minds to access it and enhance their knowledge of the multiverse of the stock market.