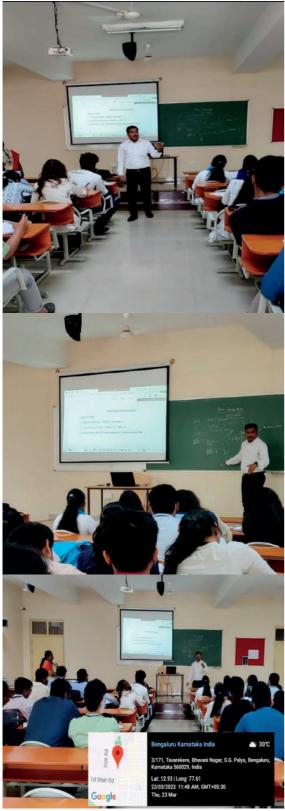

A hearty congratulations to you all!

Warm regards, Dr Martha Sucharitha M

Data Analysis using Econometric Tools has been simplified further by Mr. Rajkumar Chavan in the five day workshop. It provided the students a hands-on training in real time on the professional skills relating to data analysis.

FIVE DAY

#### SKILL DEVELOPMENT WORKSHOP

by Mr. Rajkumar Chavan

Analysis "Workshop on Data Using Tools", a five-day **Econometrics** skill development Program facilitated Mr Rajkumar Chavan, Assistant Professor, MLA Institute of Higher Learning and PhD Scholar in Commerce, at CHRIST (Deemed to be University) on 23rd March 2023. Dr Seranmadevi R, Associate Professor, Department of Professional Studies. organised the event. Around 47 students from B.Com(F&A), B.Com(P), BBA(F&A), M.Com(IF), PhD. Scholars and faculty members participated in the workshop. The resource person addressed DPS's young, analytical minds and provided knowledge extensive various on fundamental theoretical concepts in Econometrics.