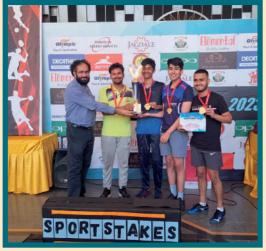

### Students Participation in Sports & Games

Anuj Mahipal and team receiving the trophy

Anuj Mahipal (2212147) of first-year B.Com (F&A) B emerged 1st and secured the Best Player Award in Table Tennis - Men in the Intercollegiate Sports Fest, Sportstakes 2023. St Joseph's University organised the event during 10-13th April 2023.