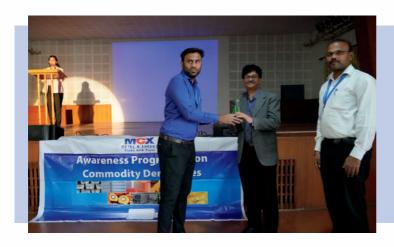

Two resource persons from MCX addressing the seminar, CA Shrikant Koundinya, Asst. Vice President, MCX and Mr. Vinod Kanojiya, Asst. Vice President, MCX, Mumbai

**Emcees of the event** 

A Part of the audience