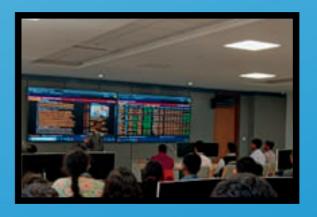

#### **Bloomberg Sessions**

First-year B.Com (F&A) A and B section students participated in the 'Financial Analysis' Orientation at the futuristic Bloomberg Lab in the Research and Development Block on 24 January 2023 and 28 January 2023, respectively. Mr Yugantar and Ms Aneeta explained the salient features of Bloomberg and the courses offered through the software. The lab has curated courses for curious minds to access it and enhance their knowledge of the multiverse of the stock market.