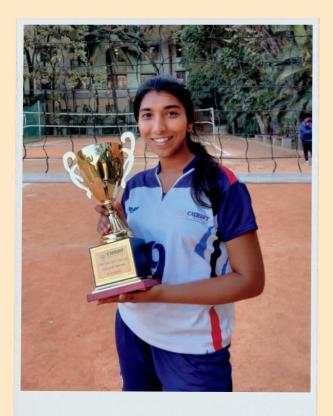

Mansi Ganesh secured Runners-Up at CHRISPO '23.

Mansi Ganesh (2012352) from third year B.Com (F&A) - 'D' is a part of the University Volleyball team and has several achievements in sports throughout. She won the runners up in Cobalt Skies 22, organised by the Bangalore Medical College and Research Institute. She has also won the runners-up trophy in Chrispo 23, organised by CHRIST (Deemed to be University). Her team also won the Pedagogic League, organised by CHRIST (Deemed to be University).

Shreya H secured Runners-Up at CHRISPO '23.

Shreya H (2012180) from third-year B.Com (F&A) 'B' secured First position at CHRISPO '23 organised by CHRIST (Deemed to be University) on 23 February, 2023.