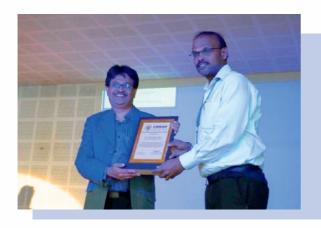

Dr Senthil Kumar A. presenting memento to CA Shrikant Koundinya

Dr Elizabeth Renju Koshy, Assistant Professor felicitating Mr. Vinod Kanojiya

Dr Krishna T. A. Assistant Professor felicitating CA Shrikant Koundinya