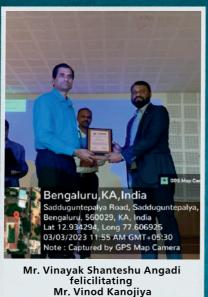

Director Prof. Biju Toms sir, HoD Dr Kavitha Desai madam interacted with Resource persons CA Shrikant Koundinya, Asst. Vice President, MCX and Mr. Vinod Kanojiya, Asst. Vice President, MCX, Mumbai. During the interaction, offering 15 hours certification course along with Commodity & Derivative markets subject in final year, Strategic Management course, etc. was discussed. Faculty members Dr Senthil Kumar A., Dr Chidambaram, Dr Elizabeth Renju, Dr Krishna, Prof Vinayak of B.Com(F&A) and the Students team for coordinating this event.

Dr Senthil Kumar A. presenting memento to CA Shrikant Koundinya

Dr Elizabeth Renju Koshy, Assistant Professor felicitating Mr. Vinod Kanojiya

Dr Krishna T. A. Assistant Professor felicitating CA Shrikant Koundinya

welcoming the audience

Mr Vinod Kanojiva, a member of the Corporate Office Functions at the Multi Commodity Exchange, manages multiple projects and automation initiatives while overseeing the successful Commodity Index derivatives product. He has over 17 years of experience in the financial services industry, working in equity markets, home finance, commodity derivatives, and previously worked with National Stock (NSE), Exchange GlopeOp **Financial** Services, and ICICI Home Finance Ltd. Kanojiya holds a Master's Degree in Management Studies from Atharva Institute of Management Studies in Mumbai.