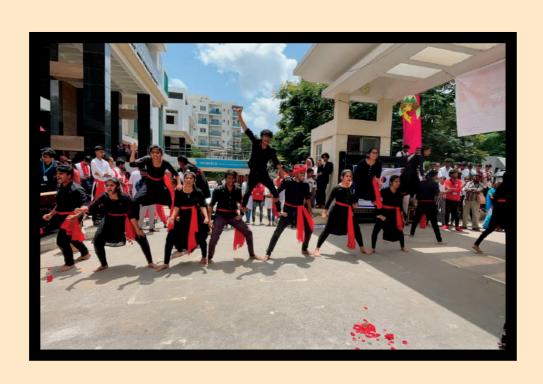

#### Team Ruhaan

Team Ruhaan secured first in the Street Play event of Blossoms Prelims '23 organised by Christ University on 23rd March 2023. Alex Johns, Amos George Lal, Arun Syama Prasad, Nithin S, Navami, Michelle Liz Abraham, Dhanush, and Lakshmi Biju Nair of BCom (F&A) participated in the event.

Team Ruhaan received Special Mention for Street Play at the Samyoga Youth Fest organised by Jain Deemed to be University on 6 February 2023.

Team Ruhaan secured the third position in the Street Play event of Darpan '22 organised by Christ University on 14 September 2022. Team Ruhaan placed second in the Proscenium event of Blossoms Prelims '23 organised by Chirst University on 6th March 2023. Arun Syama Prasad, Athul Dev Arun, Sourav K, Amal Sunny, Michelle Liz Abraham, and Lakshmi Biju Nair of BCom (F&A) participated in the event.

#### **Team Professionals**

Team Professionals secured 2nd position in Street Play at Enact '23.

Arun Prasath of 3rd year BCom (F&A) 'A' secured 3rd place in Solo Mime

**Team Kranti** 

Ranga-Sourabha is a State level Kannada Theatre fest organised by the Ministry of Kannada and Culture (Karnataka) and Bharatha Yatra Kendra. The fest was conducted over 11 days from 01.02.2023 - 11.02.2023.