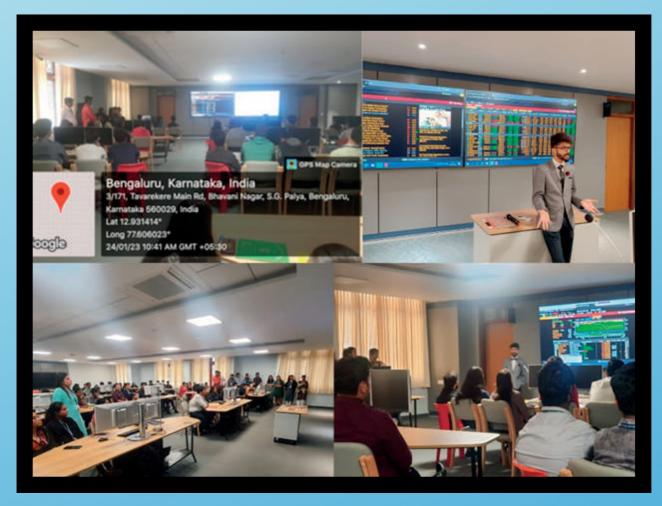

#### **Bloomberg Sessions**

First-year B.Com (F&A) A and B section students participated in the 'Financial Analysis' Orientation at the futuristic Bloomberg Lab in the Research and Development Block on 24 January 2023 and 28 January 2023, respectively. Mr Yugantar and Ms Aneeta explained the salient features of Bloomberg and the courses offered through the software. The lab has curated courses for curious minds to access it and enhance their knowledge of the multiverse of the stock market.