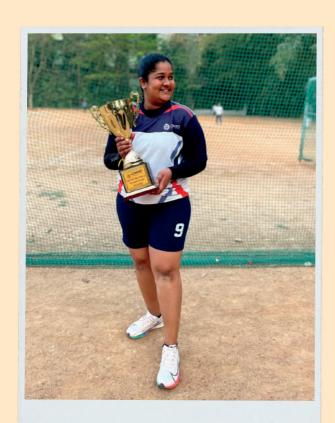

Mansi Ganesh secured Runners-Up at CHRISPO '23.

Mansi Ganesh (2012352) from third year B.Com (F&A) - 'D' is a part of the University Volleyball team and has several achievements in sports throughout. She won the runners up in Cobalt Skies 22, organised by the Bangalore Medical College and Research Institute. She has also won the runners-up trophy in Chrispo 23, organised by CHRIST (Deemed to be University). Her team also won the Pedagogic League, organised by CHRIST (Deemed to be University).

Shreya H secured Runners-Up at CHRISPO '23.

Shreya H (2012180) from third-year B.Com (F&A) 'B' secured First position at CHRISPO '23 organised by CHRIST (Deemed to be University) on 23 February, 2023.