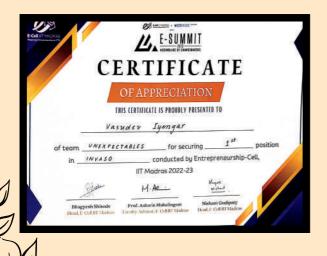

Vasudev Iyengar (2212359) of I year BCom (F&A) 'D' secured the first position in Investment Strategy in 'Invaso' organised by E-Cell, Indian Institute of Technology, Madras.