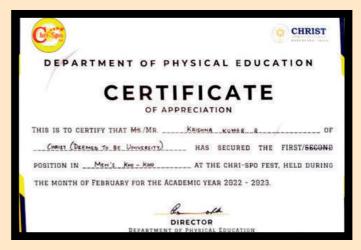

Kho-Kho team of first-year B.Com (F&A) 'B' led by Krishna Kumar R (2212112) secured first place in the Kho-Kho event of CHRISPO '23, organised by CHRIST (Deemed to be University) on 23 February, 2023.