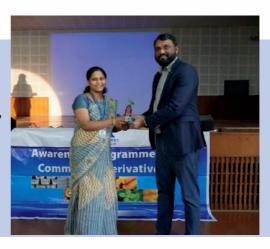

Dr Senthil Kumar A. presenting memento to CA Shrikant Koundinya

Dr Elizabeth Renju Koshy, Assistant Professor felicitating Mr. Vinod Kanojiya

Dr Krishna T. A. Assistant Professor felicitating CA Shrikant Koundinya