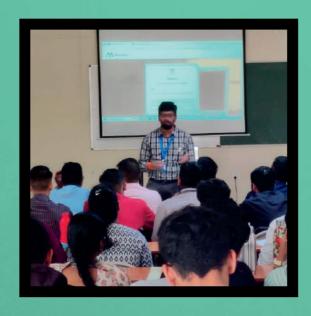

#### A Seminar on 'Commodity Markets and Indices'

Department of Professional Studies organised a seminar on "Commodity Markets and Indices" in collaboration with Multi Commodity Exchange (MCX), Mumbai on 3.3.2023. It was conducted at Mini Auditorium 2nd floor, Block - 1 from 10:00 am to 12:00 pm. 281 students from 4 UG and 4 PG programmes of DPS participated in this programme.

Director Prof. Biju Toms sir, HoD Dr Kavitha Desai madam interacted with Resource persons CA Shrikant Koundinya, Asst. Vice President, MCX and Mr. Vinod Kanojiya, Asst. Vice President, MCX, Mumbai. During the interaction, offering 15 hours certification course along with Commodity & Derivative markets subject in final year, Strategic Management course, etc. was discussed. Faculty members Dr Senthil Kumar A., Dr Chidambaram, Dr Elizabeth Renju, Dr Krishna, Prof Vinayak of B.Com(F&A) and the Students team for coordinating this event.